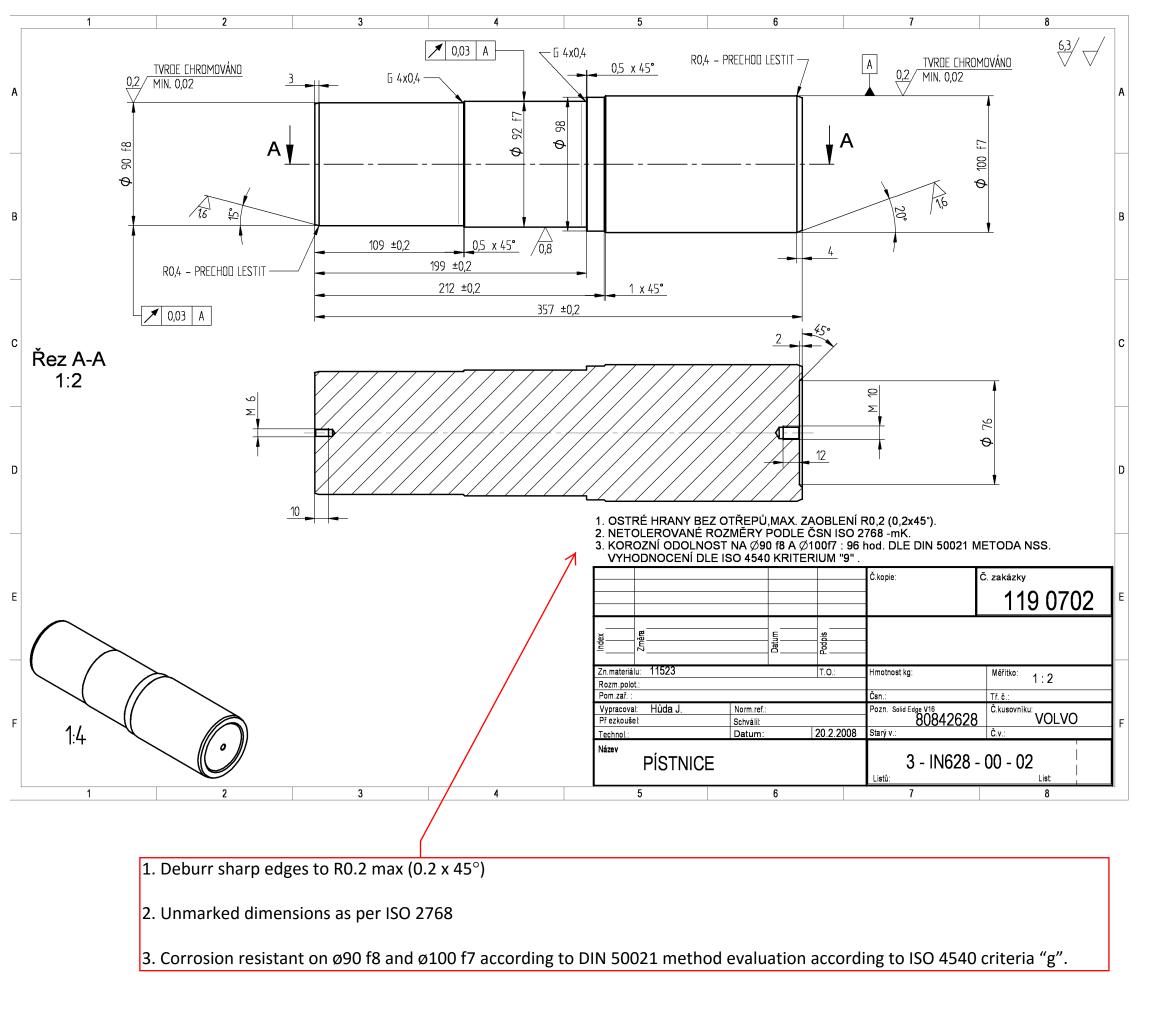

## RM8046520 E6870-4013-81 KOLBENSTANGE;KOLBENSTANGE

|                                                                                                                                                                                                                                   |                                                            | Not Applicable                                                                        |                |  |
|-----------------------------------------------------------------------------------------------------------------------------------------------------------------------------------------------------------------------------------|------------------------------------------------------------|---------------------------------------------------------------------------------------|----------------|--|
|                                                                                                                                                                                                                                   | l designation, Standard<br>Drw. Indication                 | Surface Treatment, Standard See Drw. Indication                                       | Not Applicable |  |
| general drawing methods Referen                                                                                                                                                                                                   | acement<br>nce arrow method<br>128-30:2001                 | Document Release Status Released                                                      |                |  |
| The copying, distribution and utilization of<br>communication of its contents to others wit<br>is prohibited. Offenders will be held liable if<br>rights reserved in the event of the grant of<br>ornamental design registration. | hout expressed authorization<br>or payment of damages. All | Document Title PISTON ROD PISTON ROD 3-IN628-00-02 Document Type Drawing Owner Donate |                |  |